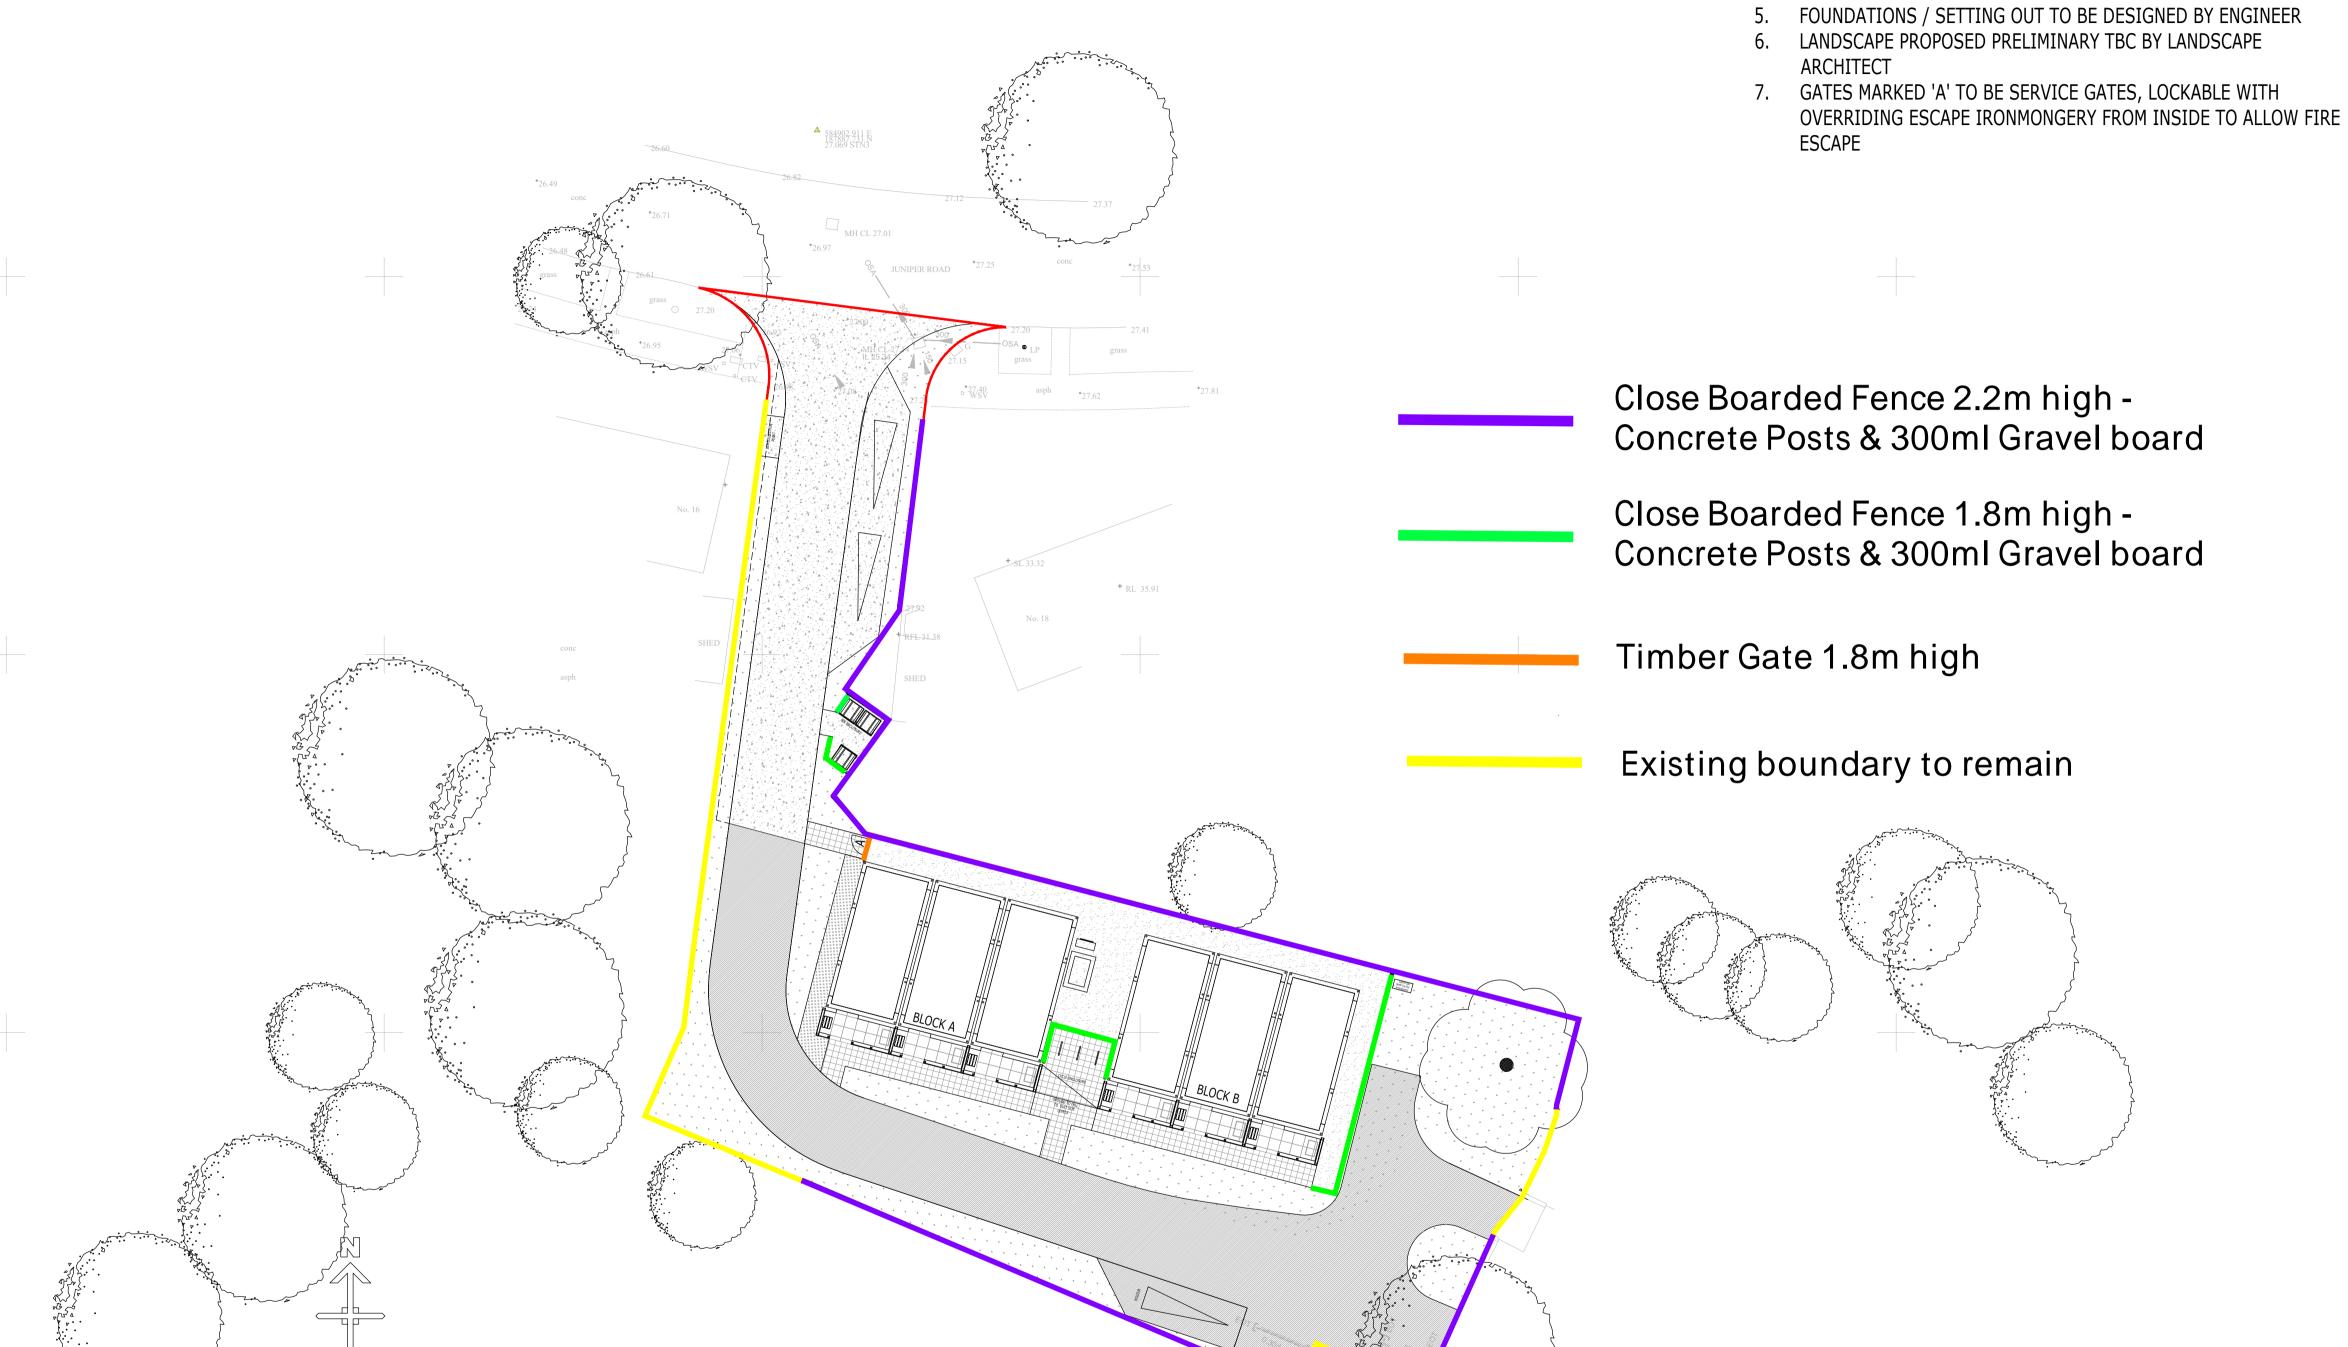

0000-HF-000-00-DR-BC-001-C05

Once work on-site begins we will explore the idea of leaving the garage back wall, however we are proceeding on the basis this is not possible and proposing the 2.2m close board fence. Should the condition of the garage back wall be good enough to leave it in place, we might be able to do this option.

Scale Bar Metres

Hill Residential Limited The Courtyard, Abbey Barns, Ickleton, CB10 1SX

Solo Haus Project Homeless Units

Proposed Boundary Treatment Plan Salt Reach Close, Southend-on-Sea

1:200@A1 October 2021 109-16-PS-012 A

THIS DRAWING IS A COPYRIGHT

All dimensions to be checked on site or in the workshop before work commences. Only figured dimensions to be worked to. Any discrepancies to be reported to the Architect.